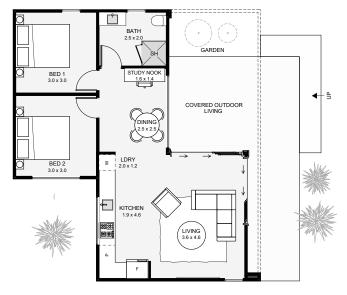

Enhance your property with this stylish two-bedroom granny flat, featuring an open-plan kitchen and living area, an offset dining space to capture the morning sun, and a functional study nook. A large covered deck expands the living area, perfect for outdoor gatherings. The design includes a modern gable roof, with vertical cedar and contrasting metal tray cladding, adding both visual appeal and value. This versatile space is ideal for extended family, guests, or rental income.

Floor Area: 60m<sup>2</sup>

Contact us:

**Phone:** 0204 105 3535

Email: woodsmen.team@gmail.com www.woodsmenconstruction.co.nz