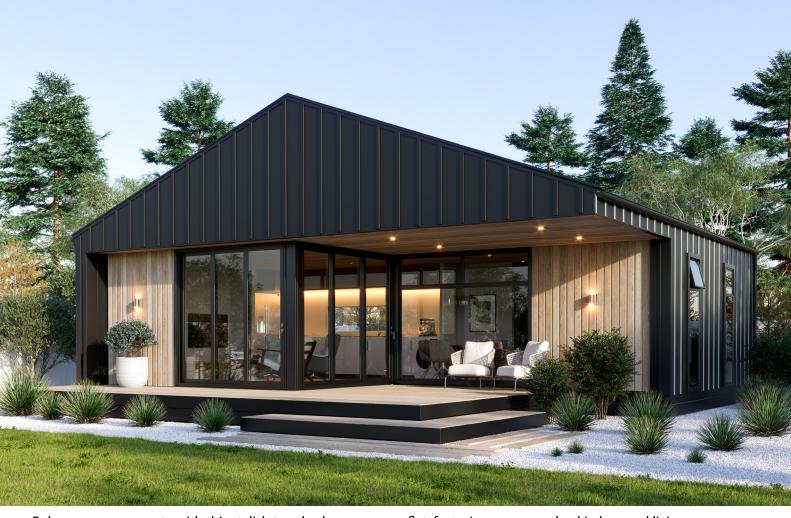

Enhance your property with this stylish two-bedroom granny flat, featuring an open-plan kitchen and living area, an offset dining space to capture the morning sun, and a functional study nook. A large covered deck expands the living area, perfect for outdoor gatherings. The design includes a modern gable roof, with vertical cedar and contrasting metal tray cladding, adding both visual appeal and value. This versatile space is ideal for extended family, guests, or rental income.