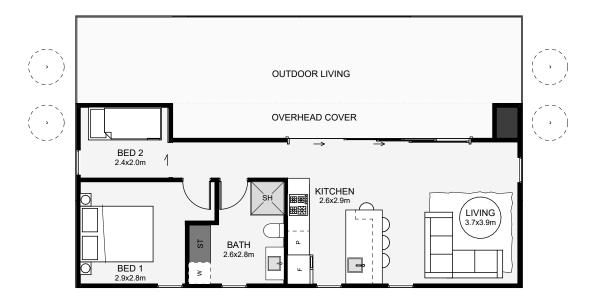

Come and experience the sleek and modern design of this architectural masterpiece. Fitted with vertical cedar and fibre cement cladding, this tiny home is sure to turn heads. Inside, you'll find an open-concept kitchen with a large island breakfast bar, living space, two cosy bedrooms, a bathroom, and an outdoor covered area opening to a large deck, perfect for entertaining. Experience the future of modern living with this one-of-a-kind house plan.

Floor Area: 53m<sup>2</sup>

Contact us:

**Phone:** 0204 105 3535

**Email:** woodsmen.team@gmail.com www.woodsmenconstruction.co.nz