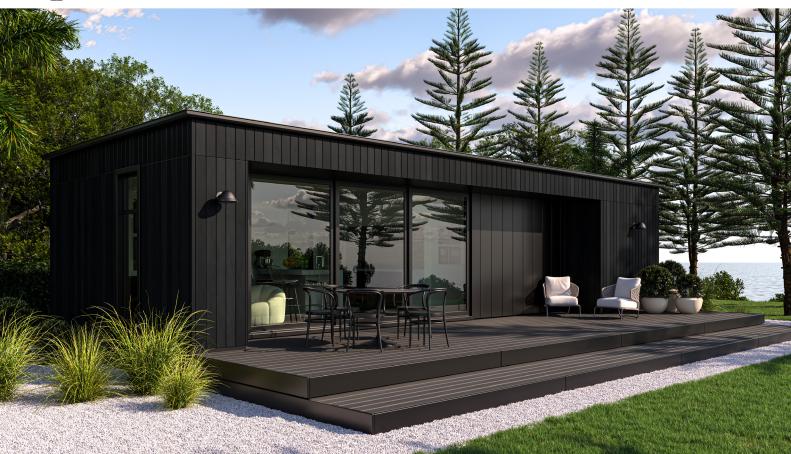

Come and experience the sleek and modern design of this architectural masterpiece. Fitted with vertical cedar and fibre cement cladding, this tiny home is sure to turn heads. Inside, you'll find an open-concept kitchen with a large island breakfast bar, living space, two cosy bedrooms, a bathroom, and an outdoor covered area opening to a large deck, perfect for entertaining. Experience the future of modern living with this one-of-a-kind house plan.